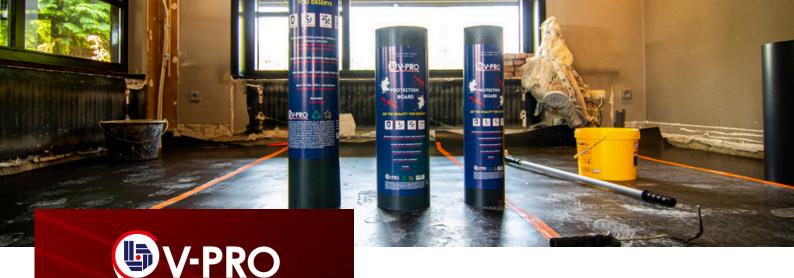

## V-PRO®PROTECTION BOARD

DESIGNED FOR PROTECTION, ENGINEERED TO LAST.

Easy to install, it lays flat and can be secured with any tape, without additional fixing. Perfect for long-term use on laminate, parquet, wood, PVC, and carpet floors. Its eco-friendly, reusable design ensures efficient, responsible surface protection. Trusted by leading companies worldwide, it covers over 600 million square feet annually.