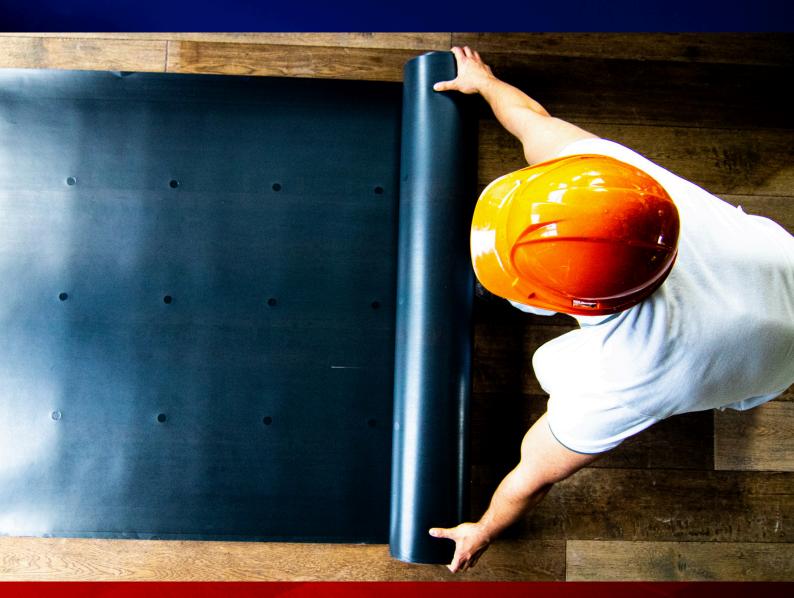

## PROTECTION BOARD FEATURES

V-PRO® Protection Board is durable, impact-resistant, and waterproof, providing robust protection for various surfaces. It features a non-slip coating for added safety and is made from recycled juice box and milk carton stock, promoting sustainability.

Easy to install, it lays flat and can be secured with any tape, without additional fixing. Perfect for long-term use on laminate, parquet, wood, PVC, and carpet floors. Its eco-friendly, reusable design ensures efficient, responsible surface protection. Trusted by leading companies worldwide, it covers over 600 million square feet annually.