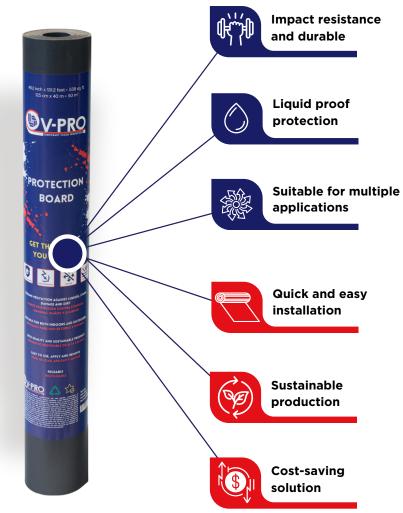

## PROTECTION BOARD FEATURES

V-PRO® Protection Board is durable, impact-resistant, and waterproof, providing robust protection for various surfaces. It features a non-slip coating for added safety and is made from recycled juice box and milk carton stock, promoting sustainability.

### PROTECTION BOARD SPECIFICATIONS

- Material: Multiple layers of PE, paper, and aluminum
- Source: Misprinted juice box packaging/milk cartons
- Liquid Proof: Fully resistant to water, oil, and other liquids
- Durability: High impact resistance and long-lasting in the workplace
- Applications: All non-breathable floors such as tiles, PVC, and carpet
- Tape: Any tape can be used to seam the board
- Free From: Chemicals and added adhesives

#### **Features:**

- High Durability
- Liquid Proof
- Impact Resistance
- Anti Slip Coating
- Smooth Application
- Sustainable Solution