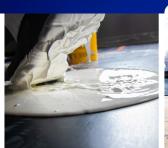

## PROTECTION BOARD FEATURES

V-PRO® Protection Board is durable, impact-resistant, and waterproof, providing robust protection for various surfaces. It features a non-slip coating for added safety and is made from recycled juice box and milk carton stock, promoting sustainability.

Easy to install, it lays flat and can be secured with any tape, without additional fixing. Perfect for long-term use on laminate, parquet, wood, PVC, and carpet floors. Its eco-friendly, reusable design ensures efficient, responsible surface protection. Trusted by leading companies worldwide, it covers over 600 million square feet annually.