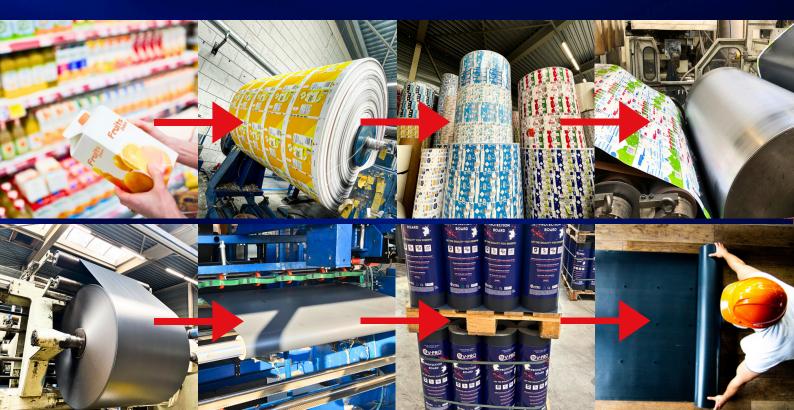

## V-PRO®'s unique formula

### **Business with a mission**

Mission: Zero Paper Waste

V-PRO's unique concept involves globally collecting misprints and outflow streams directly from manufacturing plants to upcycle laminated paper, like juice box packaging and milk cartons. By focusing on waste prevention, V-PRO has integrated a strong waste hierarchy over the years. This has led to the creation of multiple companies within the Verbo Group, such as IPT (for paper) and IPT Recycling (for plastic), that prioritize waste minimization and recycling. Together, they process over 200,000,000 lbs of waste annually.