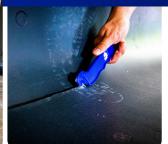

Easy to install, it lays flat and can be secured with any tape, without additional fixing. Perfect for long-term use on laminate, parquet, wood, PVC, and carpet floors. Its eco-friendly, reusable design ensures efficient, responsible surface protection. Trusted by leading companies worldwide, it covers over 600 million square feet annually.

### PROTECTION BOARD SPECIFICATIONS

- Material: Multiple layers of PE, paper, and aluminum
- Source: Misprinted juice box packaging/milk cartons
- Liquid Proof: Fully resistant to water, oil, and other liquids
- Durability: High impact resistance and long-lasting in the workplace
- Applications: All non-breathable floors such as tiles, PVC, and carpet
- Tape: Any tape can be used to seam the board
- Free From: Chemicals and added adhesives