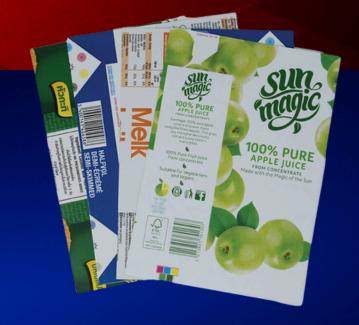

## PROTECTION BOARD FEATURES

V-PRO® Protection Board is durable, impact-resistant, and waterproof, providing robust protection for various surfaces. It features a non-slip coating for added safety and is made from recycled juice box and milk carton stock, promoting sustainability.

### PROTECTION BOARD SPECIFICATIONS

- Material: Multiple layers of PE, paper, and aluminum
- Source: Misprinted juice box packaging/milk cartons
- Liquid Proof: Fully resistant to water, oil, and other liquids
- Durability: High impact resistance and long-lasting in the workplace
- Applications: All non-breathable floors such as tiles, PVC, and carpet
- Tape: Any tape can be used to seam the board
- Free From: Chemicals and added adhesives