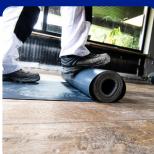

Easy to install, it lays flat and can be secured with any tape, without additional fixing. Perfect for long-term use on laminate, parquet, wood, PVC, and carpet floors. Its eco-friendly, reusable design ensures efficient, responsible surface protection. Trusted by leading companies worldwide, it covers over 600 million square feet annually.

### PROTECTION BOARD SPECIFICATIONS

- Material: Multiple layers of PE, paper, and aluminum
- Source: Misprinted juice box packaging/milk cartons
- Liquid Proof: Fully resistant to water, oil, and other liquids
- Durability: High impact resistance and long-lasting in the workplace
- Applications: All non-breathable floors such as tiles, PVC, and carpet
- Tape: Any tape can be used to seam the board
- Free From: Chemicals and added adhesives